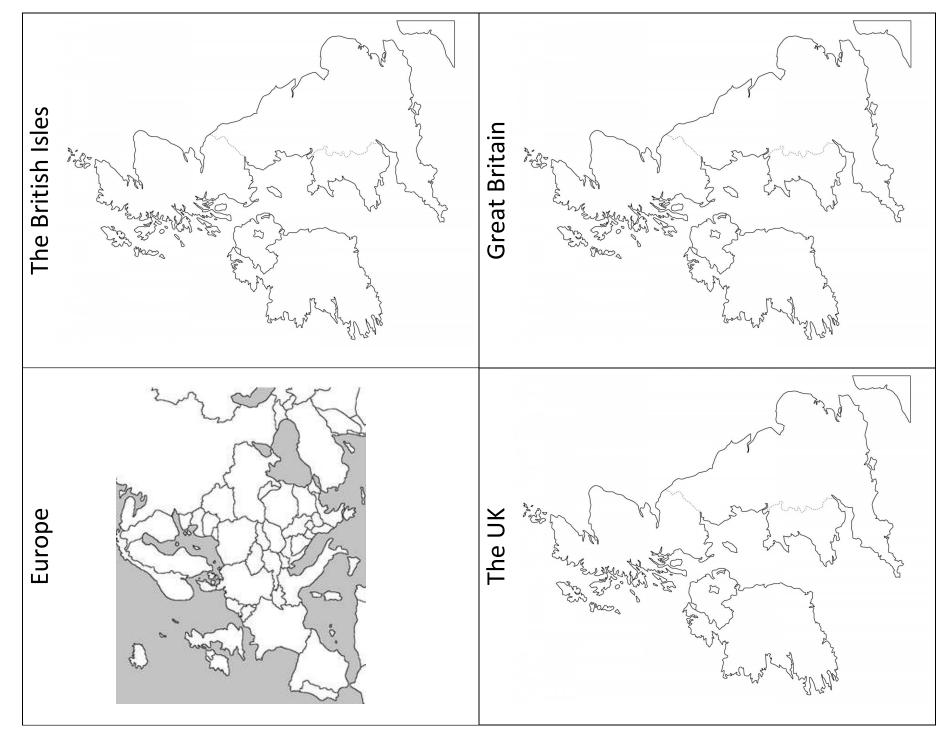

# Mapping the UK



# England

| Capital City    | Population       | Size            |
|-----------------|------------------|-----------------|
| National Anthem | Flag             | National Animal |
| Mythology       | Tallest Mountain | Longest River   |

### Wales

| Capital City    | Population       | Size            |
|-----------------|------------------|-----------------|
| National Anthem | Flag             | National Animal |
| Mythology       | Tallest Mountain | Longest River   |
|                 |                  |                 |

### Northern Ireland

| Capital City    | Population       | Size            |
|-----------------|------------------|-----------------|
| National Anthem | Flag             | National Animal |
| Mythology       | Tallest Mountain | Longest River   |

## Scotlan