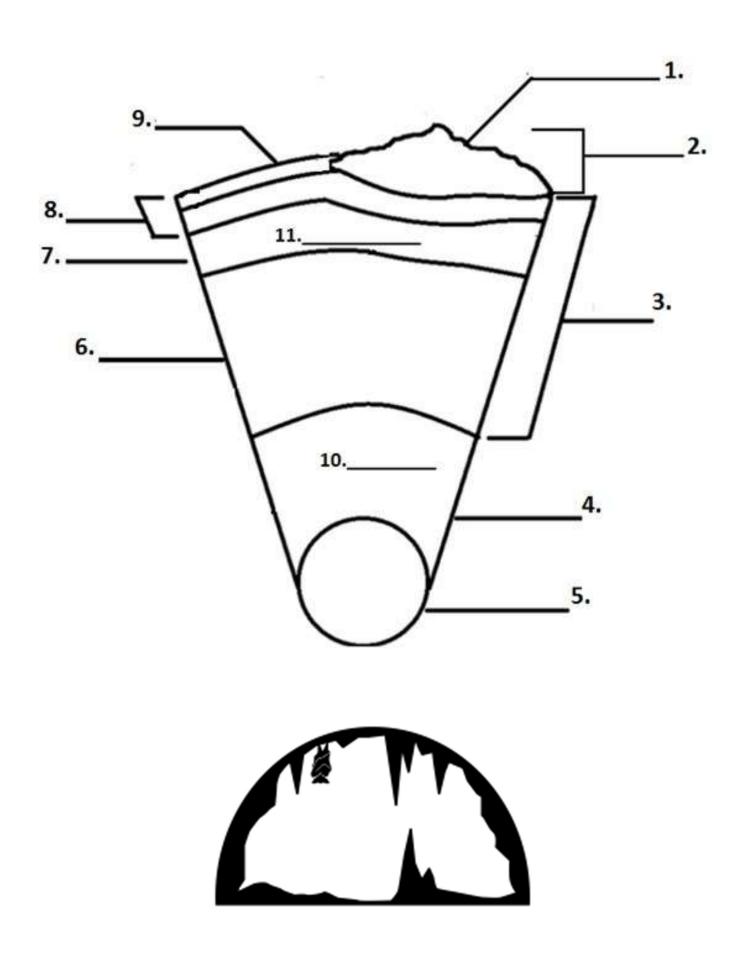

| Stalagmite       |
|------------------|
| Stalactite       |
| Column           |
| Straw Stalactite |
| Helictite        |
| Flowstone        |
| Cave Pearls      |

| The Blue Grotto  Son Doong  Cave of Crystals  Waitomo | ame W | here is it? | What's Great About it? |
|-------------------------------------------------------|-------|-------------|------------------------|
| Son Doong  Cave of Crystals                           | :1+   |             |                        |
| Son Doong  Cave of Crystals                           |       |             |                        |
| Son Doong  Cave of Crystals                           |       |             |                        |
| Son Doong  Cave of Crystals                           |       |             |                        |
| Cave of Crystals                                      | rotto |             |                        |
| Cave of Crystals                                      |       |             |                        |
| Cave of Crystals                                      |       |             |                        |
| Cave of Crystals                                      |       |             |                        |
|                                                       |       |             |                        |
|                                                       |       |             |                        |
|                                                       |       |             |                        |
| Waitomo                                               | stals |             |                        |
| Waitomo                                               |       |             |                        |
| Waitomo                                               |       |             |                        |
| VVAITOVIIO                                            |       |             |                        |
|                                                       |       |             |                        |
|                                                       |       |             |                        |
|                                                       |       |             |                        |
| Fingal's Cave                                         | 'e    |             |                        |
|                                                       |       |             |                        |
|                                                       |       |             |                        |
|                                                       |       |             |                        |
| Wookey Hole                                           |       |             |                        |
|                                                       |       |             |                        |
|                                                       |       |             |                        |
|                                                       |       |             |                        |