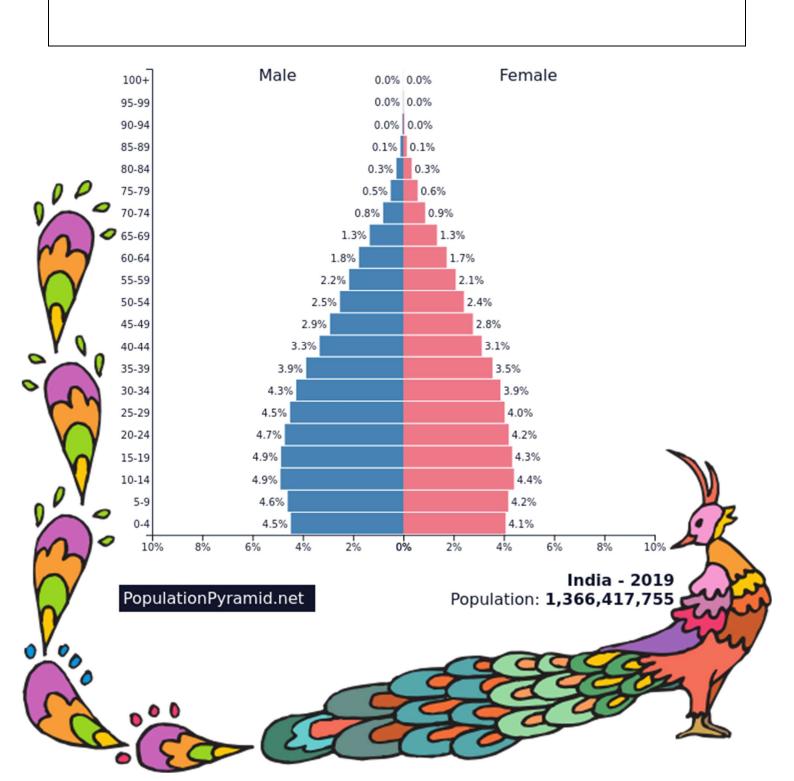

## **Population Growth**

What does this population pyramid tell us about the population of India?